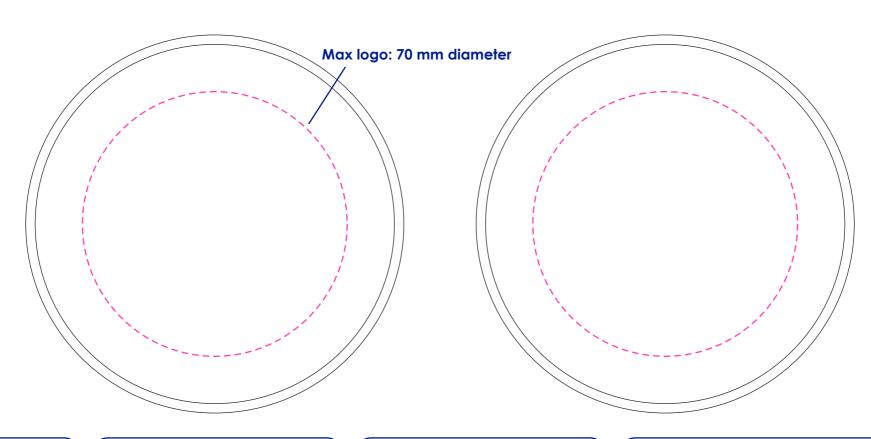

#### **Product Colour**

Clear with x beads

Cool Pack
100mm diameter
Branding Method: Screen Print

### **Logo Size**